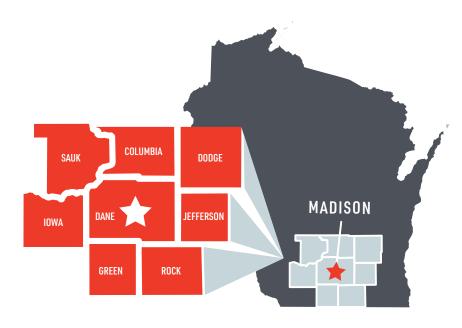

### **The Madison Region Economic Partnership**

(MadREP) is the economic development agency for the eight-county Madison Region.

In 2012, MadREP developed and undertook a five-year comprehensive economic development strategy called "Advance Now" to grow and sell the region. At the close of those five years, the Region exceeded growth targets across the board and an even more ambitious follow-up strategy was required and Advance Now 2.0 was developed to guide the Madison Region through the challenges of competing at a higher level. Having recently topped Brookings Institution's list of innovation hotspots, the stakes will only get higher.